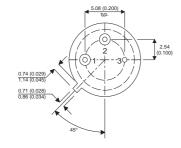

Dimensions in mm (inches).

## TO39 (TO205AD) **PINOUTS**

1 - Emitter

2 - Base

3 - Collector