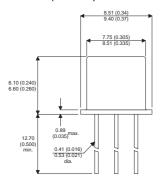

Dimensions in mm (inches).

## Bipolar NPN Device in a **Hermetically sealed TO39** Metal Package.